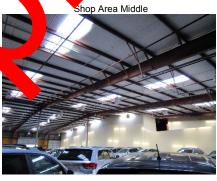

# **Reflected Ceiling Plan**

|                                                                                                    | EXECUTIVE SUMMARY                |              |                        |             |           |                     |                 |
|----------------------------------------------------------------------------------------------------|----------------------------------|--------------|------------------------|-------------|-----------|---------------------|-----------------|
| Deal Category (Check One):                                                                         | Lease<br>Ground Lease            | $\boxtimes$  | Purchase<br>Fee Develo | pment       |           | Own                 |                 |
| Category (Check One):                                                                              | Expansion<br>AAP Upfit<br>Hybrid |              | LL Upfit               |             |           | Relo                |                 |
| Name of current or last Tenant                                                                     | :                                |              |                        |             |           |                     |                 |
| Building Size (Check One) Upfit Building Size:                                                     | Upfit – Inline<br>152'-0" x 201' | ⊠<br>-3 1/2" |                        |             | Upfit – I | Free Lands          |                 |
| Lot Size: Unknown                                                                                  |                                  |              |                        |             |           |                     |                 |
| Is the space Vacant:                                                                               |                                  |              | □ y                    | es          | l no      |                     |                 |
| Are As-Builts available:                                                                           |                                  |              | □ y                    | es          | ] no      |                     |                 |
| If yes, are they available to up                                                                   | load?                            | □у           | res 🖂 n                | 0           |           |                     |                 |
| Does the space have adequate                                                                       | e lighting to pe                 | rform su     | rvey: 🖄 ye             | es 🗆        | Se        | veral light fixture | es are broken.  |
| Is there heat/AC in the space:                                                                     | ☐ yes                            | ⊠r           |                        |             |           | •                   |                 |
| Is the heat/AC operating: that units worked, and they were                                         | ☐ yes<br>going to replac         | e 2 mits     |                        | were n      |           | time of survey.     | Owner explained |
| Was roof surveyed?                                                                                 |                                  | A            |                        |             |           |                     |                 |
| Store is located on the <u>Gro</u>                                                                 | und le                           |              |                        |             |           |                     |                 |
| Directly above a space:                                                                            | ⊠ Roo                            | f F          | Retail Tenant          | :: 🗌 Oth    | ner:      |                     |                 |
| Directly below a spee:                                                                             | ( Ean                            | 🗌 E          | Basement               | Ref         | tail Tena | int                 |                 |
| Is basement proof the leged                                                                        | space?                           | ☐ yes        | ]                      | ⊠ no (If y  | es provi  | de survey)          |                 |
| Directly to the right the space                                                                    | ce:                              | ⊠ Reta       | il Tenant [            | ☐ Parking   | 9 🗆       | Other: Drive ais    | <u>sle</u>      |
| Directly to the left of the                                                                        |                                  | Reta         | il Tenant              | ⊠ Parking   | 9 🗆       | Other:              |                 |
| Directly across from the store                                                                     | front:                           | Reta         | il Tenant              | ⊠ Parking   | g 🗆       | Other:              | _               |
| Directly to the rear of the space                                                                  | e:                               | Reta         | il Tenant              | ⊠ Parking   | g 🗆       | Other: Loading      | _               |
| If mezzanine exists within the space, describe construction type: <u>Mezzanine is attic space.</u> |                                  |              |                        |             |           |                     |                 |
|                                                                                                    |                                  |              |                        |             |           |                     |                 |
| CRITICAL ISSUES: <u>Damage</u> notes on plan.                                                      | ed exterior wall                 | ls as not    | ed on plans            | , hole in r | oof in b  | ack room, see p     | ohotos and      |
|                                                                                                    |                                  |              |                        |             |           |                     |                 |