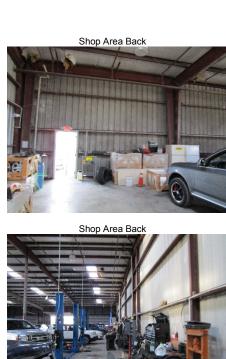

# **Reflected Ceiling Plan**

|                                                                                                    | EXECUTIVE SUMMARY                |              |                        |             |           |                     |                 |
|----------------------------------------------------------------------------------------------------|----------------------------------|--------------|------------------------|-------------|-----------|---------------------|-----------------|
| Deal Category (Check One):                                                                         | Lease<br>Ground Lease            | $\boxtimes$  | Purchase<br>Fee Develo | pment       |           | Own                 |                 |
| Category (Check One):                                                                              | Expansion<br>AAP Upfit<br>Hybrid |              | LL Upfit               |             |           | Relo                |                 |
| Name of current or last Tenant                                                                     | :                                |              |                        |             |           |                     |                 |
| Building Size (Check One) Upfit Building Size:                                                     | Upfit – Inline<br>152'-0" x 201' | ⊠<br>-3 1/2" |                        |             | Upfit – I | Free Lands          |                 |
| Lot Size: Unknown                                                                                  |                                  |              |                        |             |           |                     |                 |
| Is the space Vacant:                                                                               |                                  |              | □ y                    | es          | l no      |                     |                 |
| Are As-Builts available:                                                                           |                                  |              | □ y                    | es          | ] no      |                     |                 |
| If yes, are they available to up                                                                   | load?                            | □у           | res 🖂 n                | 0           |           |                     |                 |
| Does the space have adequate                                                                       | e lighting to pe                 | rform su     | rvey: 🖄 ye             | es 🗆        | Se        | veral light fixture | es are broken.  |
| Is there heat/AC in the space:                                                                     | ☐ yes                            | ⊠r           |                        |             |           | •                   |                 |
| Is the heat/AC operating: that units worked, and they were                                         | ☐ yes<br>going to replac         | e 2 mits     |                        | were n      |           | time of survey.     | Owner explained |
| Was roof surveyed?                                                                                 |                                  | A            |                        |             |           |                     |                 |
| Store is located on the <u>Gro</u>                                                                 | und le                           |              |                        |             |           |                     |                 |
| Directly above a space:                                                                            | ⊠ Roo                            | f F          | Retail Tenant          | :: 🗌 Oth    | ner:      |                     |                 |
| Directly below a spee:                                                                             | ( Ean                            | 🗌 E          | Basement               | Ref         | tail Tena | int                 |                 |
| Is basement proof the leged                                                                        | space?                           | ☐ yes        | ]                      | ⊠ no (If y  | es provi  | de survey)          |                 |
| Directly to the right the space                                                                    | ce:                              | ⊠ Reta       | il Tenant [            | ☐ Parking   | 9 🗆       | Other: Drive ais    | <u>sle</u>      |
| Directly to the left of the                                                                        |                                  | Reta         | il Tenant              | ⊠ Parking   | 9 🗆       | Other:              |                 |
| Directly across from the store                                                                     | front:                           | Reta         | il Tenant              | ⊠ Parking   | g 🗆       | Other:              | _               |
| Directly to the rear of the space                                                                  | e:                               | Reta         | il Tenant              | ⊠ Parking   | g 🗆       | Other: Loading      | _               |
| If mezzanine exists within the space, describe construction type: <u>Mezzanine is attic space.</u> |                                  |              |                        |             |           |                     |                 |
|                                                                                                    |                                  |              |                        |             |           |                     |                 |
| CRITICAL ISSUES: <u>Damage</u> notes on plan.                                                      | ed exterior wall                 | ls as not    | ed on plans            | , hole in r | oof in b  | ack room, see p     | ohotos and      |
|                                                                                                    |                                  |              |                        |             |           |                     |                 |