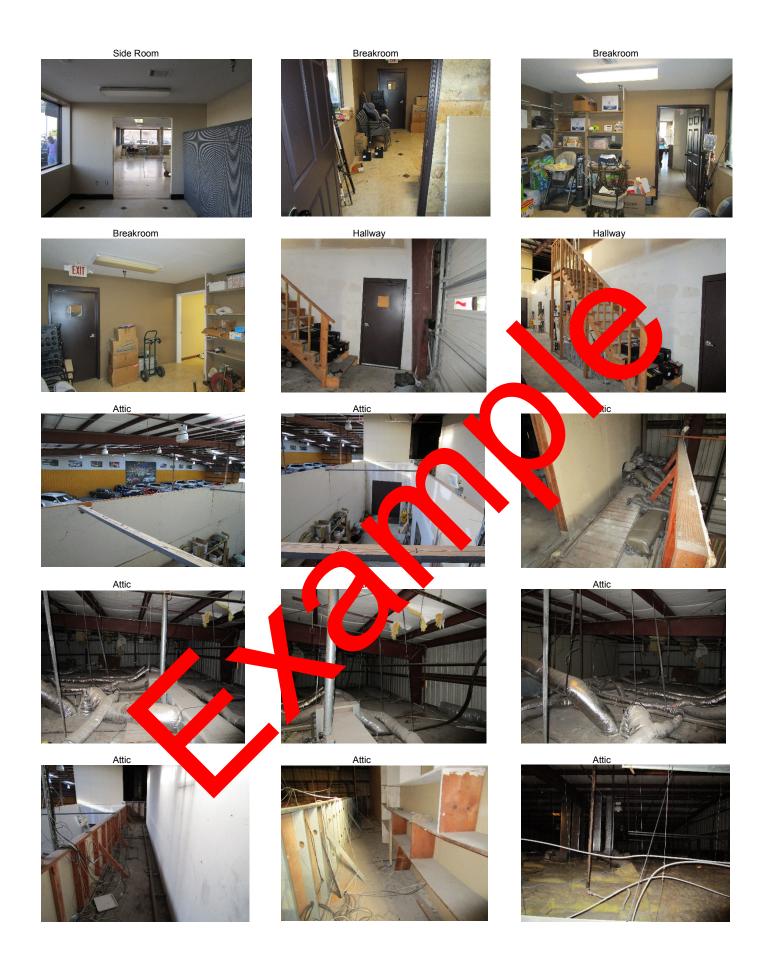

# **Reflected Ceiling Plan**

|                                                                                                    | EXECUTIVE SUMMARY                |              |                        |             |           |                     |                 |
|----------------------------------------------------------------------------------------------------|----------------------------------|--------------|------------------------|-------------|-----------|---------------------|-----------------|
| Deal Category (Check One):                                                                         | Lease<br>Ground Lease            | $\boxtimes$  | Purchase<br>Fee Develo | pment       |           | Own                 |                 |
| Category (Check One):                                                                              | Expansion<br>AAP Upfit<br>Hybrid |              | LL Upfit               |             |           | Relo                |                 |
| Name of current or last Tenant                                                                     | :                                |              |                        |             |           |                     |                 |
| Building Size (Check One) Upfit Building Size:                                                     | Upfit – Inline<br>152'-0" x 201' | ⊠<br>-3 1/2" |                        |             | Upfit – I | Free Lands          |                 |
| Lot Size: Unknown                                                                                  |                                  |              |                        |             |           |                     |                 |
| Is the space Vacant:                                                                               |                                  |              | □ y                    | es          | l no      |                     |                 |
| Are As-Builts available:                                                                           |                                  |              | □ y                    | es          | ] no      |                     |                 |
| If yes, are they available to up                                                                   | load?                            | □у           | res 🖂 n                | 0           |           |                     |                 |
| Does the space have adequate                                                                       | e lighting to pe                 | rform su     | rvey: 🖄 ye             | es 🗆        | Se        | veral light fixture | es are broken.  |
| Is there heat/AC in the space:                                                                     | ☐ yes                            | ⊠r           |                        |             |           | •                   |                 |
| Is the heat/AC operating: that units worked, and they were                                         | ☐ yes<br>going to replac         | e 2 mits     |                        | were n      |           | time of survey.     | Owner explained |
| Was roof surveyed?                                                                                 |                                  | A            |                        |             |           |                     |                 |
| Store is located on the <u>Gro</u>                                                                 | und le                           |              |                        |             |           |                     |                 |
| Directly above a space:                                                                            | ⊠ Roo                            | f F          | Retail Tenant          | :: 🗌 Oth    | ner:      |                     |                 |
| Directly below a spee:                                                                             | ( Ean                            | 🗌 E          | Basement               | Ref         | tail Tena | int                 |                 |
| Is basement proof the leged                                                                        | space?                           | ☐ yes        | ]                      | ⊠ no (If y  | es provi  | de survey)          |                 |
| Directly to the right the space                                                                    | ce:                              | ⊠ Reta       | il Tenant [            | ☐ Parking   | 9 🗆       | Other: Drive ais    | <u>sle</u>      |
| Directly to the left of the                                                                        |                                  | Reta         | il Tenant              | ⊠ Parking   | 9 🗆       | Other:              |                 |
| Directly across from the store                                                                     | front:                           | Reta         | il Tenant              | ⊠ Parking   | g 🗆       | Other:              | _               |
| Directly to the rear of the space                                                                  | e:                               | Reta         | il Tenant              | ⊠ Parking   | g 🗆       | Other: Loading      | _               |
| If mezzanine exists within the space, describe construction type: <u>Mezzanine is attic space.</u> |                                  |              |                        |             |           |                     |                 |
|                                                                                                    |                                  |              |                        |             |           |                     |                 |
| CRITICAL ISSUES: <u>Damage</u> notes on plan.                                                      | ed exterior wall                 | ls as not    | ed on plans            | , hole in r | oof in b  | ack room, see p     | ohotos and      |
|                                                                                                    |                                  |              |                        |             |           |                     |                 |