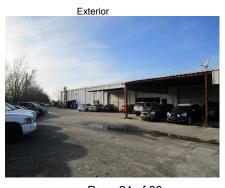

how to get service to space: If no equipment exists, how far is it to the landlord's distribution point? Describe route power feed will take (indicate on survey plans) Phase (verify) Describe incoming service: Main Service uantity Wire Describe sub-panels (if existing) AMPS (identify quan Phase (verify) 120/208 Wire Phase Wire **AMP Phase 1/208** Wire Is it possible to re-use the existing distribution equipment no Unknown Is a sub meter required: Unknown ☐ no ☐ yes ⊠ yes Does an electric meter exist? no If yes, location: ☐ In Tenan Spac ☐ Landlord's Electrical Room ☐ Ser ce Corri Oth Quantity of panels: rgy man ement system? Does the build have an ☐ yes no □ Unknown ation if no ready in your possession. If yes, obtain CRITICAL ISSUES/ COM

# Section III — Photos





































Interior - Sales



Interior - Sales



Interior - Sales



Interior - Sales



terior - Sales



Interior - Sales





Restroom



Restroom



Side Room



Side Room