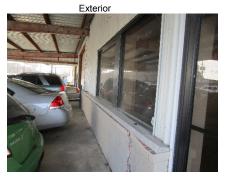

# **Reflected Ceiling Plan**

|                                                                                                    | EXECUTIVE SUMMARY                |              |                        |             |           |                     |                 |
|----------------------------------------------------------------------------------------------------|----------------------------------|--------------|------------------------|-------------|-----------|---------------------|-----------------|
| Deal Category (Check One):                                                                         | Lease<br>Ground Lease            | $\boxtimes$  | Purchase<br>Fee Develo | pment       |           | Own                 |                 |
| Category (Check One):                                                                              | Expansion<br>AAP Upfit<br>Hybrid |              | LL Upfit               |             |           | Relo                |                 |
| Name of current or last Tenant                                                                     | :                                |              |                        |             |           |                     |                 |
| Building Size (Check One) Upfit Building Size:                                                     | Upfit – Inline<br>152'-0" x 201' | ⊠<br>-3 1/2" |                        |             | Upfit – I | Free Lands          |                 |
| Lot Size: Unknown                                                                                  |                                  |              |                        |             |           |                     |                 |
| Is the space Vacant:                                                                               |                                  |              | □ y                    | es          | l no      |                     |                 |
| Are As-Builts available:                                                                           |                                  |              | □ y                    | es          | ] no      |                     |                 |
| If yes, are they available to up                                                                   | load?                            | □у           | res 🖂 n                | 0           |           |                     |                 |
| Does the space have adequate                                                                       | e lighting to pe                 | rform su     | rvey: 🖄 ye             | es 🗆        | Se        | veral light fixture | es are broken.  |
| Is there heat/AC in the space:                                                                     | ☐ yes                            | ⊠r           |                        |             |           | •                   |                 |
| Is the heat/AC operating: that units worked, and they were                                         | ☐ yes<br>going to replac         | e 2 mits     |                        | were n      |           | time of survey.     | Owner explained |
| Was roof surveyed?                                                                                 |                                  | A            |                        |             |           |                     |                 |
| Store is located on the <u>Gro</u>                                                                 | und le                           |              |                        |             |           |                     |                 |
| Directly above a space:                                                                            | ⊠ Roo                            | f F          | Retail Tenant          | :: 🗌 Oth    | ner:      |                     |                 |
| Directly below a spee:                                                                             | ( Ean                            | 🗌 E          | Basement               | Ref         | tail Tena | int                 |                 |
| Is basement proof the leged                                                                        | space?                           | ☐ yes        | ]                      | ⊠ no (If y  | es provi  | de survey)          |                 |
| Directly to the right the space                                                                    | ce:                              | ⊠ Reta       | il Tenant [            | ☐ Parking   | 9 🗆       | Other: Drive ais    | <u>sle</u>      |
| Directly to the left of the                                                                        |                                  | Reta         | il Tenant              | ⊠ Parking   | 9 🗆       | Other:              |                 |
| Directly across from the store                                                                     | front:                           | Reta         | il Tenant              | ⊠ Parking   | g 🗆       | Other:              | _               |
| Directly to the rear of the space                                                                  | e:                               | Reta         | il Tenant              | ⊠ Parking   | g 🗆       | Other: Loading      | _               |
| If mezzanine exists within the space, describe construction type: <u>Mezzanine is attic space.</u> |                                  |              |                        |             |           |                     |                 |
|                                                                                                    |                                  |              |                        |             |           |                     |                 |
| CRITICAL ISSUES: <u>Damage</u> notes on plan.                                                      | ed exterior wall                 | ls as not    | ed on plans            | , hole in r | oof in b  | ack room, see p     | ohotos and      |
|                                                                                                    |                                  |              |                        |             |           |                     |                 |