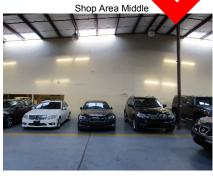

# **Reflected Ceiling Plan**

|                                                                                                    | EXECUTIVE SUMMARY                |              |                        |             |           |                     |                 |
|----------------------------------------------------------------------------------------------------|----------------------------------|--------------|------------------------|-------------|-----------|---------------------|-----------------|
| Deal Category (Check One):                                                                         | Lease<br>Ground Lease            | $\boxtimes$  | Purchase<br>Fee Develo | pment       |           | Own                 |                 |
| Category (Check One):                                                                              | Expansion<br>AAP Upfit<br>Hybrid |              | LL Upfit               |             |           | Relo                |                 |
| Name of current or last Tenant                                                                     | :                                |              |                        |             |           |                     |                 |
| Building Size (Check One) Upfit Building Size:                                                     | Upfit – Inline<br>152'-0" x 201' | ⊠<br>-3 1/2" |                        |             | Upfit – I | Free Lands          |                 |
| Lot Size: Unknown                                                                                  |                                  |              |                        |             |           |                     |                 |
| Is the space Vacant:                                                                               |                                  |              | □ y                    | es          | l no      |                     |                 |
| Are As-Builts available:                                                                           |                                  |              | □ y                    | es          | ] no      |                     |                 |
| If yes, are they available to up                                                                   | load?                            | □у           | res 🖂 n                | 0           |           |                     |                 |
| Does the space have adequate                                                                       | e lighting to pe                 | rform su     | rvey: 🖄 ye             | es 🗆        | Se        | veral light fixture | es are broken.  |
| Is there heat/AC in the space:                                                                     | ☐ yes                            | ⊠r           |                        |             |           | •                   |                 |
| Is the heat/AC operating: that units worked, and they were                                         | ☐ yes<br>going to replac         | e 2 mits     |                        | were n      |           | time of survey.     | Owner explained |
| Was roof surveyed?                                                                                 |                                  | A            |                        |             |           |                     |                 |
| Store is located on the <u>Gro</u>                                                                 | und le                           |              |                        |             |           |                     |                 |
| Directly above a space:                                                                            | ⊠ Roo                            | f F          | Retail Tenant          | :: 🗌 Oth    | ner:      |                     |                 |
| Directly below a spee:                                                                             | ( Ean                            | 🗌 E          | Basement               | Ref         | tail Tena | int                 |                 |
| Is basement proof the leged                                                                        | space?                           | ☐ yes        | ]                      | ⊠ no (If y  | es provi  | de survey)          |                 |
| Directly to the right the space                                                                    | ce:                              | ⊠ Reta       | il Tenant [            | ☐ Parking   | 9 🗆       | Other: Drive ais    | <u>sle</u>      |
| Directly to the left of the                                                                        |                                  | Reta         | il Tenant              | ⊠ Parking   | 9 🗆       | Other:              |                 |
| Directly across from the store                                                                     | front:                           | Reta         | il Tenant              | ⊠ Parking   | g 🗆       | Other:              | _               |
| Directly to the rear of the space                                                                  | e:                               | Reta         | il Tenant              | ⊠ Parking   | g 🗆       | Other: Loading      | _               |
| If mezzanine exists within the space, describe construction type: <u>Mezzanine is attic space.</u> |                                  |              |                        |             |           |                     |                 |
|                                                                                                    |                                  |              |                        |             |           |                     |                 |
| CRITICAL ISSUES: <u>Damage</u> notes on plan.                                                      | ed exterior wall                 | ls as not    | ed on plans            | , hole in r | oof in b  | ack room, see p     | ohotos and      |
|                                                                                                    |                                  |              |                        |             |           |                     |                 |