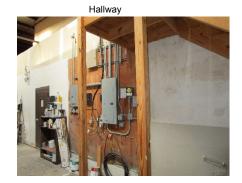

# **Reflected Ceiling Plan**

|                                                                                                    | EXECUTIVE SUMMARY                |              |                        |             |           |                     |                 |
|----------------------------------------------------------------------------------------------------|----------------------------------|--------------|------------------------|-------------|-----------|---------------------|-----------------|
| Deal Category (Check One):                                                                         | Lease<br>Ground Lease            | $\boxtimes$  | Purchase<br>Fee Develo | pment       |           | Own                 |                 |
| Category (Check One):                                                                              | Expansion<br>AAP Upfit<br>Hybrid |              | LL Upfit               |             |           | Relo                |                 |
| Name of current or last Tenant                                                                     | :                                |              |                        |             |           |                     |                 |
| Building Size (Check One) Upfit Building Size:                                                     | Upfit – Inline<br>152'-0" x 201' | ⊠<br>-3 1/2" |                        |             | Upfit – I | Free Lands          |                 |
| Lot Size: Unknown                                                                                  |                                  |              |                        |             |           |                     |                 |
| Is the space Vacant:                                                                               |                                  |              | □ y                    | es          | l no      |                     |                 |
| Are As-Builts available:                                                                           |                                  |              | □ y                    | es          | ] no      |                     |                 |
| If yes, are they available to up                                                                   | load?                            | □у           | res 🖂 n                | 0           |           |                     |                 |
| Does the space have adequate                                                                       | e lighting to pe                 | rform su     | rvey: 🖄 ye             | es 🗆        | Se        | veral light fixture | es are broken.  |
| Is there heat/AC in the space:                                                                     | ☐ yes                            | ⊠r           |                        |             |           | •                   |                 |
| Is the heat/AC operating: that units worked, and they were                                         | ☐ yes<br>going to replac         | e 2 mits     |                        | were n      |           | time of survey.     | Owner explained |
| Was roof surveyed?                                                                                 |                                  | A            |                        |             |           |                     |                 |
| Store is located on the <u>Gro</u>                                                                 | und le                           |              |                        |             |           |                     |                 |
| Directly above a space:                                                                            | ⊠ Roo                            | f F          | Retail Tenant          | :: 🗌 Oth    | ner:      |                     |                 |
| Directly below a spee:                                                                             | ( Ean                            | 🗌 E          | Basement               | Ref         | tail Tena | int                 |                 |
| Is basement proof the leged                                                                        | space?                           | ☐ yes        | ]                      | ⊠ no (If y  | es provi  | de survey)          |                 |
| Directly to the right the space                                                                    | ce:                              | ⊠ Reta       | il Tenant [            | ☐ Parking   | 9 🗆       | Other: Drive ais    | <u>sle</u>      |
| Directly to the left of the                                                                        |                                  | Reta         | il Tenant              | ⊠ Parking   | 9 🗆       | Other:              |                 |
| Directly across from the store                                                                     | front:                           | Reta         | il Tenant              | ⊠ Parking   | g 🗆       | Other:              | _               |
| Directly to the rear of the space                                                                  | e:                               | Reta         | il Tenant              | ⊠ Parking   | g 🗆       | Other: Loading      | _               |
| If mezzanine exists within the space, describe construction type: <u>Mezzanine is attic space.</u> |                                  |              |                        |             |           |                     |                 |
|                                                                                                    |                                  |              |                        |             |           |                     |                 |
| CRITICAL ISSUES: <u>Damage</u> notes on plan.                                                      | ed exterior wall                 | ls as not    | ed on plans            | , hole in r | oof in b  | ack room, see p     | ohotos and      |
|                                                                                                    |                                  |              |                        |             |           |                     |                 |