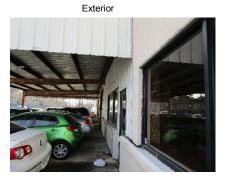

# **Reflected Ceiling Plan**

|                                                                                                    | EXECUTIVE SUMMARY                |              |                        |             |           |                     |                 |
|----------------------------------------------------------------------------------------------------|----------------------------------|--------------|------------------------|-------------|-----------|---------------------|-----------------|
| Deal Category (Check One):                                                                         | Lease<br>Ground Lease            | $\boxtimes$  | Purchase<br>Fee Develo | pment       |           | Own                 |                 |
| Category (Check One):                                                                              | Expansion<br>AAP Upfit<br>Hybrid |              | LL Upfit               |             |           | Relo                |                 |
| Name of current or last Tenant                                                                     | :                                |              |                        |             |           |                     |                 |
| Building Size (Check One) Upfit Building Size:                                                     | Upfit – Inline<br>152'-0" x 201' | ⊠<br>-3 1/2" |                        |             | Upfit – I | Free Lands          |                 |
| Lot Size: Unknown                                                                                  |                                  |              |                        |             |           |                     |                 |
| Is the space Vacant:                                                                               |                                  |              | □ y                    | es          | l no      |                     |                 |
| Are As-Builts available:                                                                           |                                  |              | □ y                    | es          | ] no      |                     |                 |
| If yes, are they available to up                                                                   | load?                            | □у           | res 🖂 n                | 0           |           |                     |                 |
| Does the space have adequate                                                                       | e lighting to pe                 | rform su     | rvey: 🖄 ye             | es 🗆        | Se        | veral light fixture | es are broken.  |
| Is there heat/AC in the space:                                                                     | ☐ yes                            | ⊠r           |                        |             |           | •                   |                 |
| Is the heat/AC operating: that units worked, and they were                                         | ☐ yes<br>going to replac         | e 2 mits     |                        | were n      |           | time of survey.     | Owner explained |
| Was roof surveyed?                                                                                 |                                  | A            |                        |             |           |                     |                 |
| Store is located on the <u>Gro</u>                                                                 | und le                           |              |                        |             |           |                     |                 |
| Directly above a space:                                                                            | ⊠ Roo                            | f F          | Retail Tenant          | :: 🗌 Oth    | ner:      |                     |                 |
| Directly below a spee:                                                                             | ( Ean                            | 🗌 E          | Basement               | Ref         | tail Tena | int                 |                 |
| Is basement proof the leged                                                                        | space?                           | ☐ yes        | ]                      | ⊠ no (If y  | es provi  | de survey)          |                 |
| Directly to the right the space                                                                    | ce:                              | ⊠ Reta       | il Tenant [            | ☐ Parking   | 9 🗆       | Other: Drive ais    | <u>sle</u>      |
| Directly to the left of the                                                                        |                                  | Reta         | il Tenant              | ⊠ Parking   | 9 🗆       | Other:              |                 |
| Directly across from the store                                                                     | front:                           | Reta         | il Tenant              | ⊠ Parking   | g 🗆       | Other:              | _               |
| Directly to the rear of the space                                                                  | e:                               | Reta         | il Tenant              | ⊠ Parking   | g 🗆       | Other: Loading      | _               |
| If mezzanine exists within the space, describe construction type: <u>Mezzanine is attic space.</u> |                                  |              |                        |             |           |                     |                 |
|                                                                                                    |                                  |              |                        |             |           |                     |                 |
| CRITICAL ISSUES: <u>Damage</u> notes on plan.                                                      | ed exterior wall                 | ls as not    | ed on plans            | , hole in r | oof in b  | ack room, see p     | ohotos and      |
|                                                                                                    |                                  |              |                        |             |           |                     |                 |