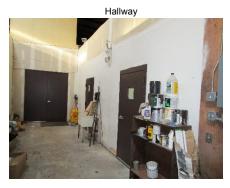

# **Reflected Ceiling Plan**

|                                                                                                    | EXECUTIVE SUMMARY                |              |                        |             |           |                     |                 |
|----------------------------------------------------------------------------------------------------|----------------------------------|--------------|------------------------|-------------|-----------|---------------------|-----------------|
| Deal Category (Check One):                                                                         | Lease<br>Ground Lease            | $\boxtimes$  | Purchase<br>Fee Develo | pment       |           | Own                 |                 |
| Category (Check One):                                                                              | Expansion<br>AAP Upfit<br>Hybrid |              | LL Upfit               |             |           | Relo                |                 |
| Name of current or last Tenant                                                                     | :                                |              |                        |             |           |                     |                 |
| Building Size (Check One) Upfit Building Size:                                                     | Upfit – Inline<br>152'-0" x 201' | ⊠<br>-3 1/2" |                        |             | Upfit – I | Free Lands          |                 |
| Lot Size: Unknown                                                                                  |                                  |              |                        |             |           |                     |                 |
| Is the space Vacant:                                                                               |                                  |              | □ y                    | es          | l no      |                     |                 |
| Are As-Builts available:                                                                           |                                  |              | □ y                    | es          | ] no      |                     |                 |
| If yes, are they available to up                                                                   | load?                            | □у           | res 🖂 n                | 0           |           |                     |                 |
| Does the space have adequate                                                                       | e lighting to pe                 | rform su     | rvey: 🖄 ye             | es 🗆        | Se        | veral light fixture | es are broken.  |
| Is there heat/AC in the space:                                                                     | ☐ yes                            | ⊠r           |                        |             |           | •                   |                 |
| Is the heat/AC operating: that units worked, and they were                                         | ☐ yes<br>going to replac         | e 2 mits     |                        | were n      |           | time of survey.     | Owner explained |
| Was roof surveyed?                                                                                 |                                  | A            |                        |             |           |                     |                 |
| Store is located on the <u>Gro</u>                                                                 | und le                           |              |                        |             |           |                     |                 |
| Directly above a space:                                                                            | ⊠ Roo                            | f F          | Retail Tenant          | :: 🗌 Oth    | ner:      |                     |                 |
| Directly below a spee:                                                                             | ( Ean                            | 🗌 E          | Basement               | Ref         | tail Tena | int                 |                 |
| Is basement proof the leged                                                                        | space?                           | ☐ yes        | ]                      | ⊠ no (If y  | es provi  | de survey)          |                 |
| Directly to the right the space                                                                    | ce:                              | ⊠ Reta       | il Tenant [            | ☐ Parking   | 9 🗆       | Other: Drive ais    | <u>sle</u>      |
| Directly to the left of the                                                                        |                                  | Reta         | il Tenant              | ⊠ Parking   | 9 🗆       | Other:              |                 |
| Directly across from the store                                                                     | front:                           | Reta         | il Tenant              | ⊠ Parking   | g 🗆       | Other:              | _               |
| Directly to the rear of the space                                                                  | e:                               | Reta         | il Tenant              | ⊠ Parking   | g 🗆       | Other: Loading      | _               |
| If mezzanine exists within the space, describe construction type: <u>Mezzanine is attic space.</u> |                                  |              |                        |             |           |                     |                 |
|                                                                                                    |                                  |              |                        |             |           |                     |                 |
| CRITICAL ISSUES: <u>Damage</u> notes on plan.                                                      | ed exterior wall                 | ls as not    | ed on plans            | , hole in r | oof in b  | ack room, see p     | ohotos and      |
|                                                                                                    |                                  |              |                        |             |           |                     |                 |