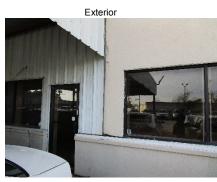

# **Reflected Ceiling Plan**

|                                                                                                    | EXECUTIVE SUMMARY                |              |                        |             |           |                     |                 |
|----------------------------------------------------------------------------------------------------|----------------------------------|--------------|------------------------|-------------|-----------|---------------------|-----------------|
| Deal Category (Check One):                                                                         | Lease<br>Ground Lease            | $\boxtimes$  | Purchase<br>Fee Develo | pment       |           | Own                 |                 |
| Category (Check One):                                                                              | Expansion<br>AAP Upfit<br>Hybrid |              | LL Upfit               |             |           | Relo                |                 |
| Name of current or last Tenant                                                                     | :                                |              |                        |             |           |                     |                 |
| Building Size (Check One) Upfit Building Size:                                                     | Upfit – Inline<br>152'-0" x 201' | ⊠<br>-3 1/2" |                        |             | Upfit – I | Free Lands          |                 |
| Lot Size: Unknown                                                                                  |                                  |              |                        |             |           |                     |                 |
| Is the space Vacant:                                                                               |                                  |              | □ y                    | es          | l no      |                     |                 |
| Are As-Builts available:                                                                           |                                  |              | □ y                    | es          | ] no      |                     |                 |
| If yes, are they available to up                                                                   | load?                            | □у           | res 🖂 n                | 0           |           |                     |                 |
| Does the space have adequate                                                                       | e lighting to pe                 | rform su     | rvey: 🖄 ye             | es 🗆        | Se        | veral light fixture | es are broken.  |
| Is there heat/AC in the space:                                                                     | ☐ yes                            | ⊠r           |                        |             |           | •                   |                 |
| Is the heat/AC operating: that units worked, and they were                                         | ☐ yes<br>going to replac         | e 2 mits     |                        | were n      |           | time of survey.     | Owner explained |
| Was roof surveyed?                                                                                 |                                  | A            |                        |             |           |                     |                 |
| Store is located on the <u>Gro</u>                                                                 | und le                           |              |                        |             |           |                     |                 |
| Directly above a space:                                                                            | ⊠ Roo                            | f F          | Retail Tenant          | :: 🗌 Oth    | ner:      |                     |                 |
| Directly below a spee:                                                                             | ( Ean                            | 🗌 E          | Basement               | Ref         | tail Tena | int                 |                 |
| Is basement proof the leged                                                                        | space?                           | ☐ yes        | ]                      | ⊠ no (If y  | es provi  | de survey)          |                 |
| Directly to the right the space                                                                    | ce:                              | ⊠ Reta       | il Tenant [            | ☐ Parking   | 9 🗆       | Other: Drive ais    | <u>sle</u>      |
| Directly to the left of the                                                                        |                                  | Reta         | il Tenant              | ⊠ Parking   | 9 🗆       | Other:              |                 |
| Directly across from the store                                                                     | front:                           | Reta         | il Tenant              | ⊠ Parking   | g 🗆       | Other:              | _               |
| Directly to the rear of the space                                                                  | e:                               | Reta         | il Tenant              | ⊠ Parking   | g 🗆       | Other: Loading      | _               |
| If mezzanine exists within the space, describe construction type: <u>Mezzanine is attic space.</u> |                                  |              |                        |             |           |                     |                 |
|                                                                                                    |                                  |              |                        |             |           |                     |                 |
| CRITICAL ISSUES: <u>Damage</u> notes on plan.                                                      | ed exterior wall                 | ls as not    | ed on plans            | , hole in r | oof in b  | ack room, see p     | ohotos and      |
|                                                                                                    |                                  |              |                        |             |           |                     |                 |