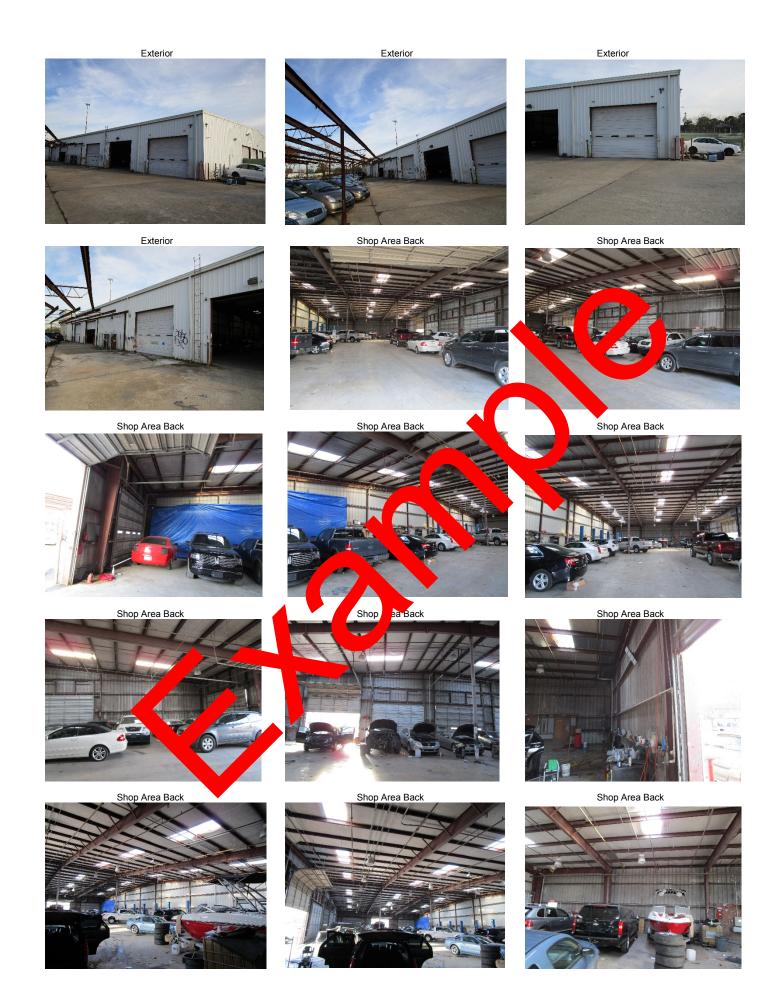

# **Reflected Ceiling Plan**

|                                                                                                    | EXECUTIVE SUMMARY                |              |                        |             |           |                     |                 |
|----------------------------------------------------------------------------------------------------|----------------------------------|--------------|------------------------|-------------|-----------|---------------------|-----------------|
| Deal Category (Check One):                                                                         | Lease<br>Ground Lease            | $\boxtimes$  | Purchase<br>Fee Develo | pment       |           | Own                 |                 |
| Category (Check One):                                                                              | Expansion<br>AAP Upfit<br>Hybrid |              | LL Upfit               |             |           | Relo                |                 |
| Name of current or last Tenant                                                                     | :                                |              |                        |             |           |                     |                 |
| Building Size (Check One) Upfit Building Size:                                                     | Upfit – Inline<br>152'-0" x 201' | ⊠<br>-3 1/2" |                        |             | Upfit – I | Free Lands          |                 |
| Lot Size: Unknown                                                                                  |                                  |              |                        |             |           |                     |                 |
| Is the space Vacant:                                                                               |                                  |              | □ y                    | es          | l no      |                     |                 |
| Are As-Builts available:                                                                           |                                  |              | □ y                    | es          | ] no      |                     |                 |
| If yes, are they available to up                                                                   | load?                            | □у           | res 🖂 n                | 0           |           |                     |                 |
| Does the space have adequate                                                                       | e lighting to pe                 | rform su     | rvey: 🖄 ye             | es 🗆        | Se        | veral light fixture | es are broken.  |
| Is there heat/AC in the space:                                                                     | ☐ yes                            | ⊠r           |                        |             |           | •                   |                 |
| Is the heat/AC operating: that units worked, and they were                                         | ☐ yes<br>going to replac         | e 2 mits     |                        | were n      |           | time of survey.     | Owner explained |
| Was roof surveyed?                                                                                 |                                  | A            |                        |             |           |                     |                 |
| Store is located on the <u>Gro</u>                                                                 | und le                           |              |                        |             |           |                     |                 |
| Directly above a space:                                                                            | ⊠ Roo                            | f F          | Retail Tenant          | :: 🗌 Oth    | ner:      |                     |                 |
| Directly below a spee:                                                                             | ( Ean                            | 🗌 E          | Basement               | Ref         | tail Tena | int                 |                 |
| Is basement proof the leged                                                                        | space?                           | ☐ yes        | ]                      | ⊠ no (If y  | es provi  | de survey)          |                 |
| Directly to the right the space                                                                    | ce:                              | ⊠ Reta       | il Tenant [            | ☐ Parking   | 9 🗆       | Other: Drive ais    | <u>sle</u>      |
| Directly to the left of the                                                                        |                                  | Reta         | il Tenant              | ⊠ Parking   | 9 🗆       | Other:              |                 |
| Directly across from the store                                                                     | front:                           | Reta         | il Tenant              | ⊠ Parking   | g 🗆       | Other:              | _               |
| Directly to the rear of the space                                                                  | e:                               | Reta         | il Tenant              | ⊠ Parking   | g 🗆       | Other: Loading      | _               |
| If mezzanine exists within the space, describe construction type: <u>Mezzanine is attic space.</u> |                                  |              |                        |             |           |                     |                 |
|                                                                                                    |                                  |              |                        |             |           |                     |                 |
| CRITICAL ISSUES: <u>Damage</u> notes on plan.                                                      | ed exterior wall                 | ls as not    | ed on plans            | , hole in r | oof in b  | ack room, see p     | ohotos and      |
|                                                                                                    |                                  |              |                        |             |           |                     |                 |