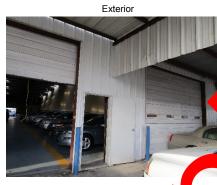

# **Reflected Ceiling Plan**

|                                                                                                    | EXECUTIVE SUMMARY                |              |                        |             |           |                     |                 |
|----------------------------------------------------------------------------------------------------|----------------------------------|--------------|------------------------|-------------|-----------|---------------------|-----------------|
| Deal Category (Check One):                                                                         | Lease<br>Ground Lease            | $\boxtimes$  | Purchase<br>Fee Develo | pment       |           | Own                 |                 |
| Category (Check One):                                                                              | Expansion<br>AAP Upfit<br>Hybrid |              | LL Upfit               |             |           | Relo                |                 |
| Name of current or last Tenant                                                                     | :                                |              |                        |             |           |                     |                 |
| Building Size (Check One) Upfit Building Size:                                                     | Upfit – Inline<br>152'-0" x 201' | ⊠<br>-3 1/2" |                        |             | Upfit – I | Free Lands          |                 |
| Lot Size: Unknown                                                                                  |                                  |              |                        |             |           |                     |                 |
| Is the space Vacant:                                                                               |                                  |              | □ y                    | es          | l no      |                     |                 |
| Are As-Builts available:                                                                           |                                  |              | □ y                    | es          | ] no      |                     |                 |
| If yes, are they available to up                                                                   | load?                            | □у           | res 🖂 n                | 0           |           |                     |                 |
| Does the space have adequate                                                                       | e lighting to pe                 | rform su     | rvey: 🖄 ye             | es 🗆        | Se        | veral light fixture | es are broken.  |
| Is there heat/AC in the space:                                                                     | ☐ yes                            | ⊠r           |                        |             |           | •                   |                 |
| Is the heat/AC operating: that units worked, and they were                                         | ☐ yes<br>going to replac         | e 2 mits     |                        | were n      |           | time of survey.     | Owner explained |
| Was roof surveyed?                                                                                 |                                  | A            |                        |             |           |                     |                 |
| Store is located on the <u>Gro</u>                                                                 | und le                           |              |                        |             |           |                     |                 |
| Directly above a space:                                                                            | ⊠ Roo                            | f F          | Retail Tenant          | :: 🗌 Oth    | ner:      |                     |                 |
| Directly below a spee:                                                                             | ( Ean                            | 🗌 E          | Basement               | Ref         | tail Tena | int                 |                 |
| Is basement proof the leged                                                                        | space?                           | ☐ yes        | ]                      | ⊠ no (If y  | es provi  | de survey)          |                 |
| Directly to the right the space                                                                    | ce:                              | ⊠ Reta       | il Tenant [            | ☐ Parking   | 9 🗆       | Other: Drive ais    | <u>sle</u>      |
| Directly to the left of the                                                                        |                                  | Reta         | il Tenant              | ⊠ Parking   | 9 🗆       | Other:              |                 |
| Directly across from the store                                                                     | front:                           | Reta         | il Tenant              | ⊠ Parking   | g 🗆       | Other:              | _               |
| Directly to the rear of the space                                                                  | e:                               | Reta         | il Tenant              | ⊠ Parking   | g 🗆       | Other: Loading      | _               |
| If mezzanine exists within the space, describe construction type: <u>Mezzanine is attic space.</u> |                                  |              |                        |             |           |                     |                 |
|                                                                                                    |                                  |              |                        |             |           |                     |                 |
| CRITICAL ISSUES: <u>Damage</u> notes on plan.                                                      | ed exterior wall                 | ls as not    | ed on plans            | , hole in r | oof in b  | ack room, see p     | ohotos and      |
|                                                                                                    |                                  |              |                        |             |           |                     |                 |