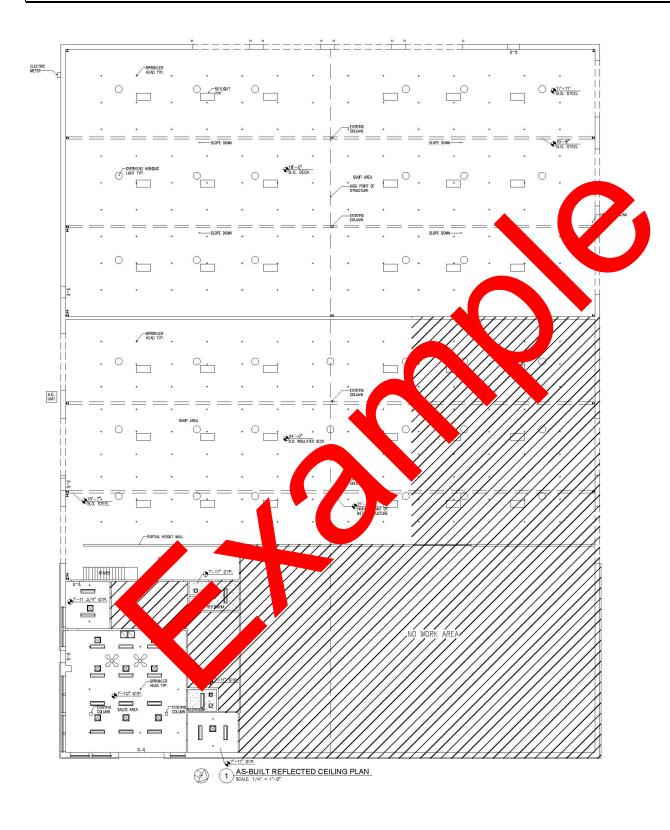

# **Reflected Ceiling Plan**

|                                                                                                    | EXECUTIVE SUMMARY                |              |                        |             |           |                     |                 |
|----------------------------------------------------------------------------------------------------|----------------------------------|--------------|------------------------|-------------|-----------|---------------------|-----------------|
| Deal Category (Check One):                                                                         | Lease<br>Ground Lease            | $\boxtimes$  | Purchase<br>Fee Develo | pment       |           | Own                 |                 |
| Category (Check One):                                                                              | Expansion<br>AAP Upfit<br>Hybrid |              | LL Upfit               |             |           | Relo                |                 |
| Name of current or last Tenant                                                                     | :                                |              |                        |             |           |                     |                 |
| Building Size (Check One) Upfit Building Size:                                                     | Upfit – Inline<br>152'-0" x 201' | ⊠<br>-3 1/2" |                        |             | Upfit – I | Free Lands          |                 |
| Lot Size: Unknown                                                                                  |                                  |              |                        |             |           |                     |                 |
| Is the space Vacant:                                                                               |                                  |              | □ y                    | es          | l no      |                     |                 |
| Are As-Builts available:                                                                           |                                  |              | □ y                    | es          | ] no      |                     |                 |
| If yes, are they available to up                                                                   | load?                            | □у           | res 🖂 n                | 0           |           |                     |                 |
| Does the space have adequate                                                                       | e lighting to pe                 | rform su     | rvey: 🖄 ye             | es 🗆        | Se        | veral light fixture | es are broken.  |
| Is there heat/AC in the space:                                                                     | ☐ yes                            | ⊠r           |                        |             |           | •                   |                 |
| Is the heat/AC operating: that units worked, and they were                                         | ☐ yes<br>going to replac         | e 2 mits     |                        | were n      |           | time of survey.     | Owner explained |
| Was roof surveyed?                                                                                 |                                  | A            |                        |             |           |                     |                 |
| Store is located on the <u>Gro</u>                                                                 | und le                           |              |                        |             |           |                     |                 |
| Directly above a space:                                                                            | ⊠ Roo                            | f F          | Retail Tenant          | :: 🗌 Oth    | ner:      |                     |                 |
| Directly below a spee:                                                                             | ( Ean                            | 🗌 E          | Basement               | Ref         | tail Tena | int                 |                 |
| Is basement proof the leged                                                                        | space?                           | ☐ yes        | ]                      | ⊠ no (If y  | es provi  | de survey)          |                 |
| Directly to the right the space                                                                    | ce:                              | ⊠ Reta       | il Tenant [            | ☐ Parking   | 9 🗆       | Other: Drive ais    | <u>sle</u>      |
| Directly to the left of the                                                                        |                                  | Reta         | il Tenant              | ⊠ Parking   | 9 🗆       | Other:              |                 |
| Directly across from the store                                                                     | front:                           | Reta         | il Tenant              | ⊠ Parking   | g 🗆       | Other:              | _               |
| Directly to the rear of the space                                                                  | e:                               | Reta         | il Tenant              | ⊠ Parking   | g 🗆       | Other: Loading      | _               |
| If mezzanine exists within the space, describe construction type: <u>Mezzanine is attic space.</u> |                                  |              |                        |             |           |                     |                 |
|                                                                                                    |                                  |              |                        |             |           |                     |                 |
| CRITICAL ISSUES: <u>Damage</u> notes on plan.                                                      | ed exterior wall                 | ls as not    | ed on plans            | , hole in r | oof in b  | ack room, see p     | ohotos and      |
|                                                                                                    |                                  |              |                        |             |           |                     |                 |